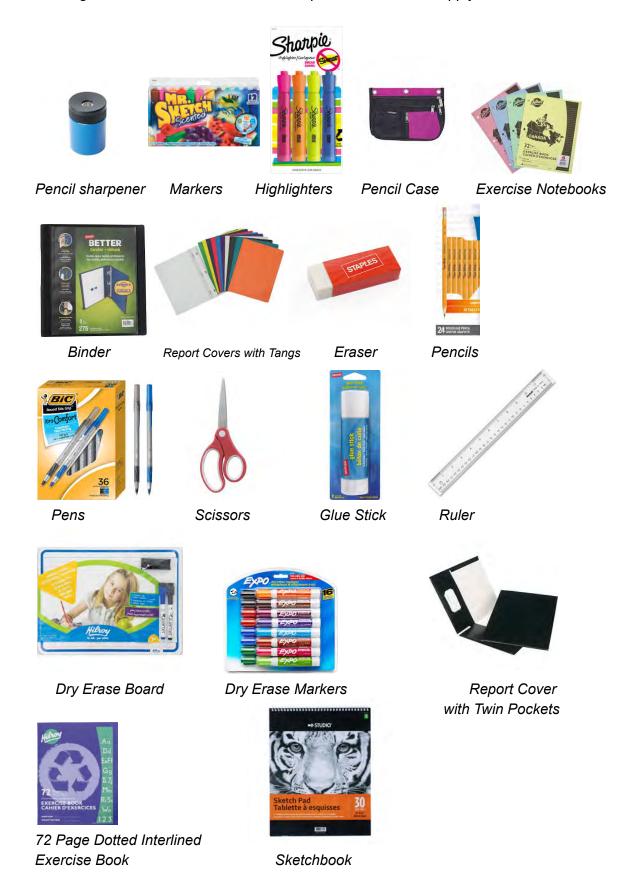

|       | Backpack, Lunch Kit                                                                         |  |  |  |  |
|-------|---------------------------------------------------------------------------------------------|--|--|--|--|
|       | Inside/Physical Education athletic shoes (non-marking soles) - Please be sure to            |  |  |  |  |
|       | purchase shoes that your child can tie/fasten independently and quickly                     |  |  |  |  |
|       | Good quality durable Water Bottle (needs to be able to withstand a fall from                |  |  |  |  |
|       | approx 3 feet without cracking or popping open)                                             |  |  |  |  |
|       | Headphones (labeled: in a large ziplock; not earbuds, with a microphone, usb input)         |  |  |  |  |
|       | (suggest LifeChat LX-3000 Headset). Note - microphone will be used for dictation and        |  |  |  |  |
|       | voice recording software; noise cancellation is a consideration for easily distracted       |  |  |  |  |
|       | students.  Dry Erase Board - no larger than the area of a binder for storage space (suggest |  |  |  |  |
| _     | Hilroy Double-Sided Dry-Erase Lapboard, 9" x 12") *Dollar Store                             |  |  |  |  |
|       | whiteboards are <u>not</u> recommended - they do not last and will need to be replaced.     |  |  |  |  |
|       | Bible                                                                                       |  |  |  |  |
| _     | 4 large ziploc bags (storage of pencil crayons, markers, & for use in transporting          |  |  |  |  |
|       | various craft and science items between school and home)                                    |  |  |  |  |
|       |                                                                                             |  |  |  |  |
|       | (Store in a freezer bag)                                                                    |  |  |  |  |
|       | 30 cm Ruler (plastic recommended) (suggest Acme Acrylic Metric Ruler, 30 cm)                |  |  |  |  |
|       | 1 Pack of playing cards                                                                     |  |  |  |  |
|       | 1 Pair of dice                                                                              |  |  |  |  |
|       | 1 Protractor                                                                                |  |  |  |  |
| Perso | onal Writing/Drawing Utensils - Please remove items from packages and                       |  |  |  |  |
|       | en pencil crayons, and some pencils, before sending to school.                              |  |  |  |  |
| •     | Pencil Sharpener (self-contained barrel-type, good quality) (suggest Staedtler              |  |  |  |  |
|       | Cylindrical-Shaped Metal Pencil Sharpener)                                                  |  |  |  |  |
|       | Markers (suggest Mr. Sketch)                                                                |  |  |  |  |
|       | Pencil Crayons (24/pack)                                                                    |  |  |  |  |
|       | 2 Black Markers (suggest Sharpie medium tip)                                                |  |  |  |  |

| 0     | 2 Highlighters (various colors) (suggest Sharpie Tank Highligh 2 Pens: Blue or Black (suggest BIC Ultra Round Stic Grip Basels Scissors (good quality scissors) (suggest Staples 7" Student 3 Packages of Whiteboard Markers - minimum of 4/package brand - dollar store brand are OK, but don't last and you will | allpo<br>t Sc<br>e (su | oint Pens)<br>issors)<br>iggest EXPO |
|-------|--------------------------------------------------------------------------------------------------------------------------------------------------------------------------------------------------------------------------------------------------------------------------------------------------------------------|------------------------|--------------------------------------|
| Comr  | munal Class Supplies - will be stored in communal class                                                                                                                                                                                                                                                            | bin                    | S.                                   |
|       | 6 Large or 12 small Glue Sticks (suggest Staples Washable                                                                                                                                                                                                                                                          | Glu                    | e Stick, 40g)                        |
|       | 12 Erasers (white) (suggest Staples White Vinyl Erasers)                                                                                                                                                                                                                                                           |                        |                                      |
|       | 48 Pencils (suggest Papermate Canadiana Wood Pencils, #                                                                                                                                                                                                                                                            | ‡2 H                   | B, 24/pack, <b>bring</b>             |
|       | to school sharpened)                                                                                                                                                                                                                                                                                               |                        |                                      |
|       | 2 rolls of masking tape                                                                                                                                                                                                                                                                                            |                        |                                      |
| Stora | ge                                                                                                                                                                                                                                                                                                                 |                        |                                      |
|       | 2 Pencil Cases to store the supplies in this manner: - (sugge                                                                                                                                                                                                                                                      | est S                  | Staples 3-Ring                       |
|       | Binder Pouch with Gusset) *Please do not purchase a large                                                                                                                                                                                                                                                          | pla                    | stic pencil <b>box</b> as            |
|       | it will not fit in the desk.                                                                                                                                                                                                                                                                                       |                        |                                      |
|       | Pencil Case 1:                                                                                                                                                                                                                                                                                                     |                        |                                      |
|       | <ul> <li>2 sharpened pencils</li> </ul>                                                                                                                                                                                                                                                                            | •                      | 1 eraser                             |
|       | • 1 pen                                                                                                                                                                                                                                                                                                            | •                      | Scissors                             |
|       | <ul><li>1 highlighter</li></ul>                                                                                                                                                                                                                                                                                    | •                      | Pencil sharpener                     |
|       | <ul> <li>1 or 2 whiteboard</li> </ul>                                                                                                                                                                                                                                                                              | •                      | 1 Glue stick                         |
|       | markers                                                                                                                                                                                                                                                                                                            |                        |                                      |
|       | Pencil Case 2:                                                                                                                                                                                                                                                                                                     |                        |                                      |
|       | <ul><li>Markers</li></ul>                                                                                                                                                                                                                                                                                          |                        |                                      |
|       | <ul> <li>Pencil crayons</li> </ul>                                                                                                                                                                                                                                                                                 |                        |                                      |
| (***E | xtra pens, highlighters, and whiteboard markers should b                                                                                                                                                                                                                                                           | be s                   | tored in a freezei                   |
| •     | had with your child's name on it. These will be stored in                                                                                                                                                                                                                                                          |                        |                                      |

## **Notebooks and Paper Storage**

□ 8 Exercise Notebooks - 32 pages, 8"X10" (suggest Hilroy Exercise Book, 10-7/8" x 8 3/8", Assorted, 4/pack)

| 2-72 page dotted interlined exercise books (These books are blue; please do          |
|--------------------------------------------------------------------------------------|
| NOT purchase the ½ interlined ½ plain books) (suggest Hilroy Exercise Book,          |
| Interlined Recycled, 9 1/8" x 7 1/8", 72 pages)                                      |
| 1 - 1" Binders (suggest Staples Better Binder, 1" assorted colors) No large          |
| binders please. They do not fit in the desk if they are bigger than 1"               |
| 2 pkgs - Approximately 100-200 pages Lined Paper (Loose Leaf) - Place one            |
| package in the binder!                                                               |
| Graphing paper notepad, coil bound, or graphing paper in a duotang - approx 50       |
| pgs, 8.5" x 11" ½ inch squares preferred for easy counting.                          |
| 3 Report Covers with Tangs (suggest Paper Report Cover with Tangs, assorted          |
| colors) Preferred Colours:                                                           |
| ☐ Blue                                                                               |
| ☐ Yellow                                                                             |
| ☐ Orange                                                                             |
| 2 Report Cover with Pockets (suggest Staples Twin Pockets Portfolio - Letter         |
| Size)                                                                                |
| ☐ Blue                                                                               |
| ☐ Yellow                                                                             |
| Sketch Book (suggest 12 x 10 30PG Manilla Scrapbook. Dollar store brand with         |
| the tiger is a great option! - Consider sending 2 if student enjoys drawing in their |
| free time.)                                                                          |

## Below are images of the recommended brands to purchase from the supply list.